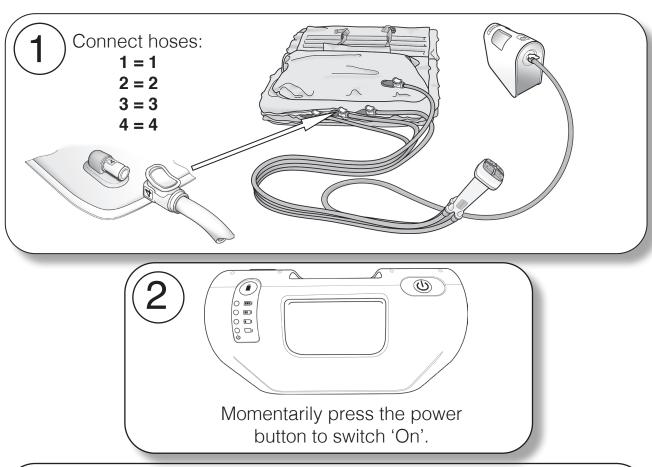

## Camel Quick Start Guide

See 'BATTERY NOTE' page 2 before proceeding. Please read the full product user instructions for the Airflo 24 and Camel.

MI0484 Issue 1 1