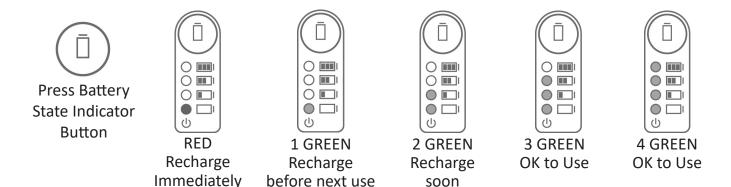

**BATTERY NOTE:** Charge for 12 hours before first use. Before each use, check the battery charge state by pressing the 'Battery State Indicator' button (please read full Airflo 24 User Instructions).