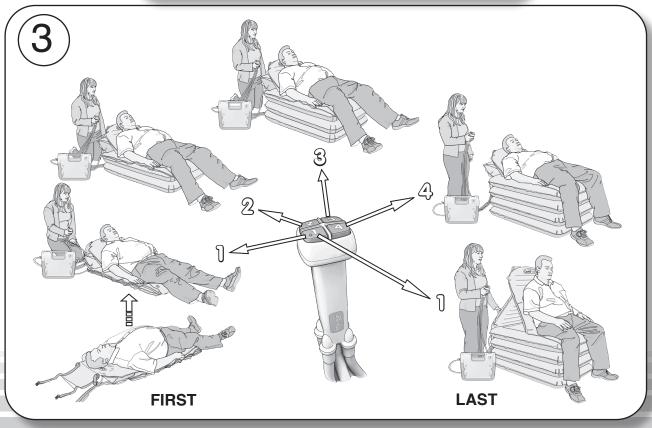

## Camel Quick Start Guide

**WARNING:** While in use, <u>never</u> allow a section to become partially deflated while any sections above it are inflated. Sections must always be fully inflated from the bottom up, in sequence, in order to maintain stability.